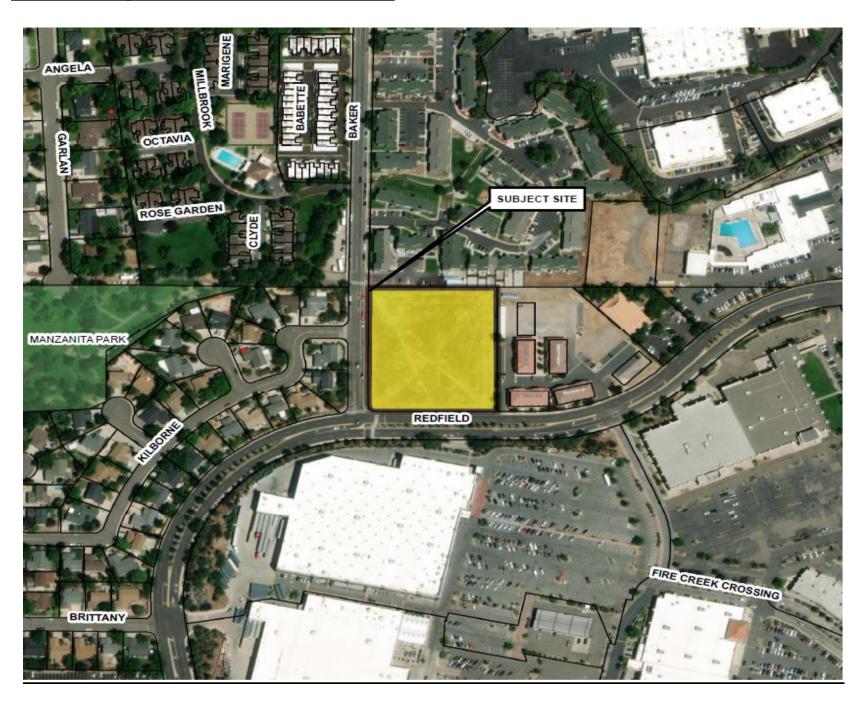

# Vintage at Redfield

- 223 units of affordable housing for seniors with incomes at or below 60% and 50% AMI
- Eligible for the waiver and requesting a 85% reduction in sewer connection fees
- Requesting a waiver of \$1,032,099.75 in sewer connection fees