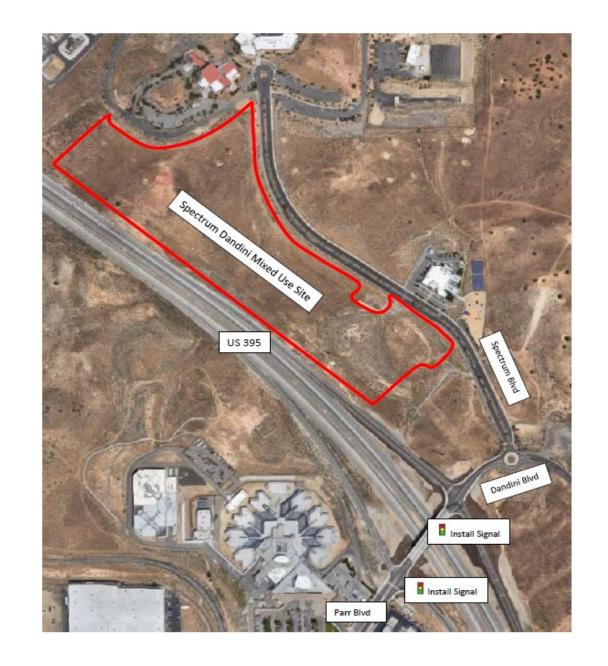

## B.20 RRIF Offset Agreement

- Offset agreements available if improvements are built as identified on RTC capital improvement plan.
- Dandini-Spectrum development located north of Dandini and east of US 395.
- Subject of LDC21-00040 and is a 25.7 acre mixed use development.

## B.20 RRIF Offset Agreement

- Project will install two traffic signals along Parr Boulevard at north and southbound offramps to US 395.
- Estimated cost of the offset credits is \$1,580,000.
- Offset Agreement has been approved by the RTC Board.