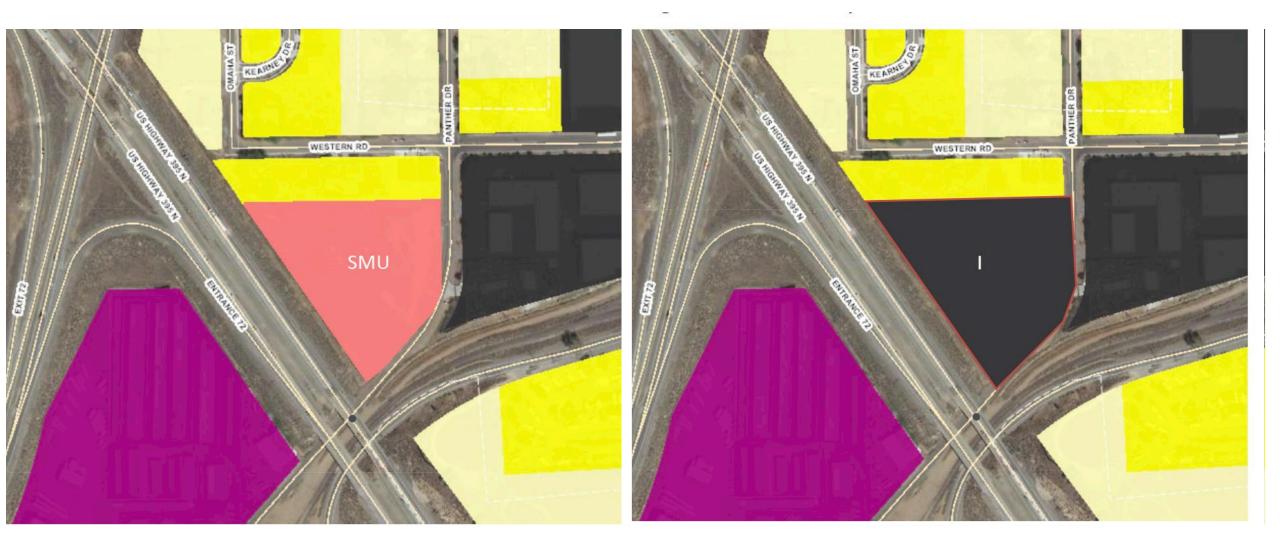

## Return the Relmagine Reno Master Plan Map from Suburban Mixed Use to Industrial