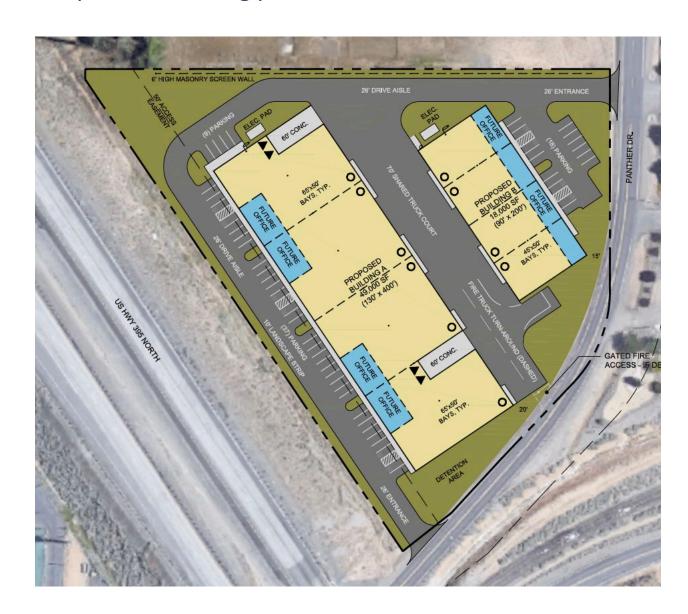

#### **Project Concept:**

Any development will be subject to Site Plan Review prior to building permit

#### Features:

Thoughtful architecture
Waterwise evergreen landscaping
All interior uses (no outdoor or storage)
Curb, gutter and sidewalk along Panther Drive
Underground power lines along Panther Drive
Jobs-housing balance
Local developers with a commitment to be a
good neighbor