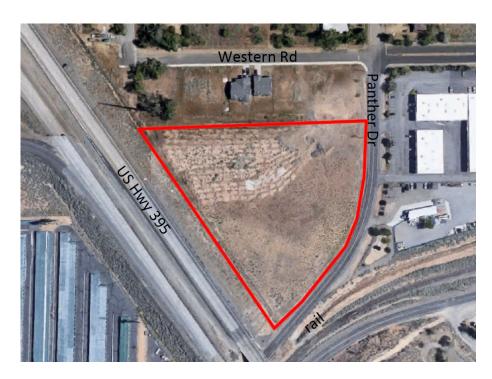

#### **Subject Properties:**

Sierra Developments, LLC purchased three parcels totaling 4.409-acres fronting Panther Drive

APNs 082-051-01, 082-051-02, 082-051-03

East

East

North

West

#### **Considerations:**

Proximity to Highway 395
Proximity to Railroad
Adjacent to existing Industrial
Ideal location for a local restaurant
Sports and fitness businesses
Less traffic than multifamily residential