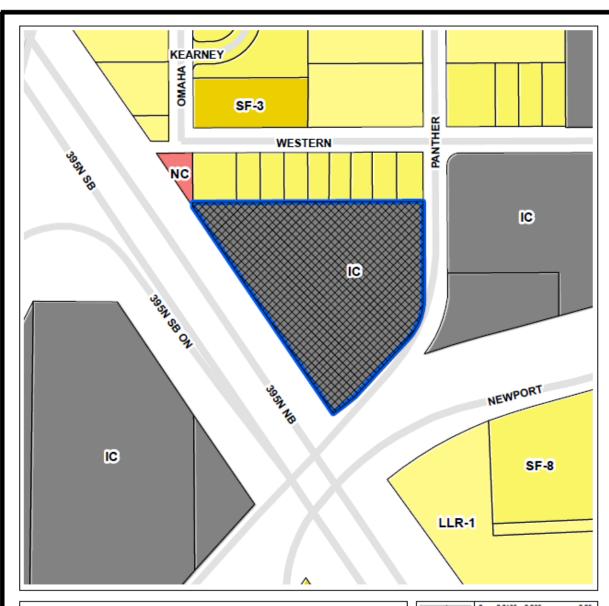

# ORDINANCE NO.

AN ORDINANCE TO AMEND TITLE 18, CHAPTER 18.02 MUNICIPAL OF THE RENO CODE, **ENTITLED** "ZONING", REZONING A ±4.41 ACRE SITE LOCATED DIRECTLY NORTH OF THE INTERSECTION OF PANTHER DRIVE AND U.S. HIGHWAY 395 FROM GENERAL COMMERCIAL (GC) TO **INDUSTRIAL** COMMERCIAL (IC); TOGETHER WITH **MATTERS** WHICH **PERTAIN ARE NECESSARILY** TO OR CONNECTED THEREWITH.

Sec. 18.02.102(b).1429. The zoning of the City of Reno as heretofore established is hereby amended in the manner shown on the map labeled Case No. LDC23-00001, thereby changing the use of land indicated therein, relating to a  $\pm 4.41$  acre site located directly north of the intersection of Panther Drive and U.S. Highway 395 and more particularly described in the attached "Exhibit A", and rezoning said property from General Commercial (GC) to Industrial Commercial (IC).

ZONING MAP AMENDMENT FROM | ±4.41 acres of GC TO | ±4.41 acres of IC

The information hereon is approximate and is intended for display purposes only. Reproduction is not permitted. For additional information, please contact the City of Reno Development Services Department