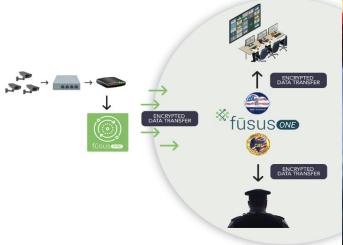

#### **FUSUS**

- Extracts live video feed from various cameras within our community and sends it to a single operating system and officers in the field.
- Acts as a digital evidence vault for investigators and is capable of integrating video with other data sources such as:
  - CAD
  - Axon
  - Real-time officer geolocation

- Registry map of cameras
- Multi-media tip line for the public

A limited number of feeds will include AI technology to identify relevant footage.

#### FUSUS PRO PACKAGE

- FususONE: Initial setup, access, and training of users to include up to 500 data points and 500 simultaneous public/private video feeds
- FususOPS: Implementation of smart phone application which provides viewing of live camera feeds and setting up and transmitting the location of teams for special events and critical incident management
- FususANALYTICS: Implementation of crime and incident heat mapping and analysis platform