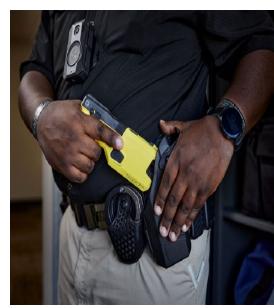

#### **TASER**

- Reduces use of force
- Reduces injuries to suspects
- Reduces officer injuries
- Less lethal option
- Integrated with AXON ecosystem
- New Tasers in 5 years